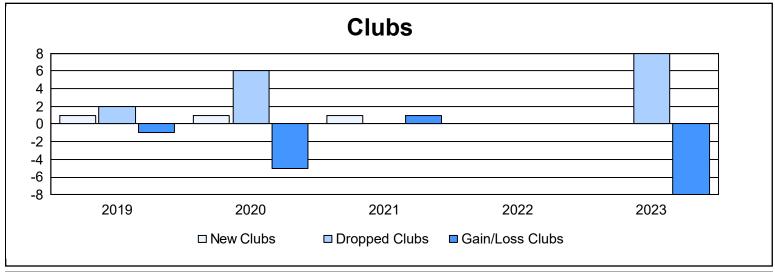

District LC 2 As of June 2023 Cumulative

| Year      | New<br>Clubs | Dropped<br>Clubs | Gain/<br>Loss<br>Clubs | New<br>Members | Charter<br>Members | Reinstate<br>Members | Transfer<br>Members | Total<br>Member<br>Added | Total<br>Members<br>Dropped | Gain/<br>Loss<br>Members |
|-----------|--------------|------------------|------------------------|----------------|--------------------|----------------------|---------------------|--------------------------|-----------------------------|--------------------------|
| 2018-2019 | 1            | 2                | -1                     | 57             | 21                 | 3                    | 14                  | 95                       | 234                         | -139                     |
| 2019-2020 | 1            | 6                | -5                     | 95             | 25                 | 9                    | 3                   | 132                      | 165                         | -33                      |
| 2020-2021 | 1            | 0                | 1                      | 162            | 26                 | 1                    | 7                   | 196                      | 166                         | 30                       |
| 2021-2022 | 0            | 0                | 0                      | 132            | 0                  | 8                    | 7                   | 147                      | 135                         | 12                       |
| 2022-2023 | 0            | 8                | -8                     | 183            | 4                  | 6                    | 22                  | 215                      | 201                         | 14                       |
| Average   | 1            | 3                | -3                     | 126            | 15                 | 5                    | 11                  | 157                      | 180                         | -23                      |