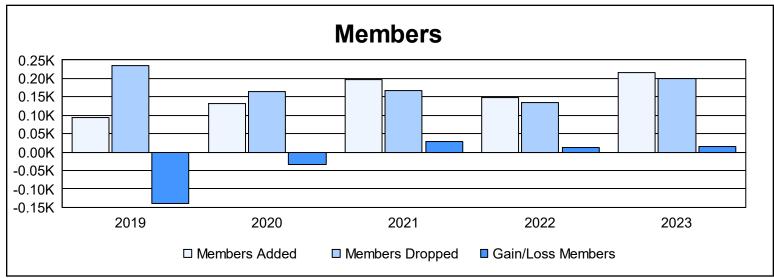

District LC 2 As of June 2023 Cumulative

| Year      | New<br>Clubs | Dropped<br>Clubs | Gain/<br>Loss<br>Clubs | New<br>Members | Charter<br>Members | Reinstate<br>Members | Transfer<br>Members | Total<br>Member<br>Added | Total<br>Members<br>Dropped | Gain/<br>Loss<br>Members |
|-----------|--------------|------------------|------------------------|----------------|--------------------|----------------------|---------------------|--------------------------|-----------------------------|--------------------------|
| 2018-2019 | 1            | 2                | -1                     | 57             | 21                 | 3                    | 14                  | 95                       | 234                         | -139                     |
| 2019-2020 | 1            | 6                | -5                     | 95             | 25                 | 9                    | 3                   | 132                      | 165                         | -33                      |
| 2020-2021 | 1            | 0                | 1                      | 162            | 26                 | 1                    | 7                   | 196                      | 166                         | 30                       |
| 2021-2022 | 0            | 0                | 0                      | 132            | 0                  | 8                    | 7                   | 147                      | 135                         | 12                       |
| 2022-2023 | 0            | 8                | -8                     | 183            | 4                  | 6                    | 22                  | 215                      | 201                         | 14                       |
| Average   | 1            | 3                | -3                     | 126            | 15                 | 5                    | 11                  | 157                      | 180                         | -23                      |